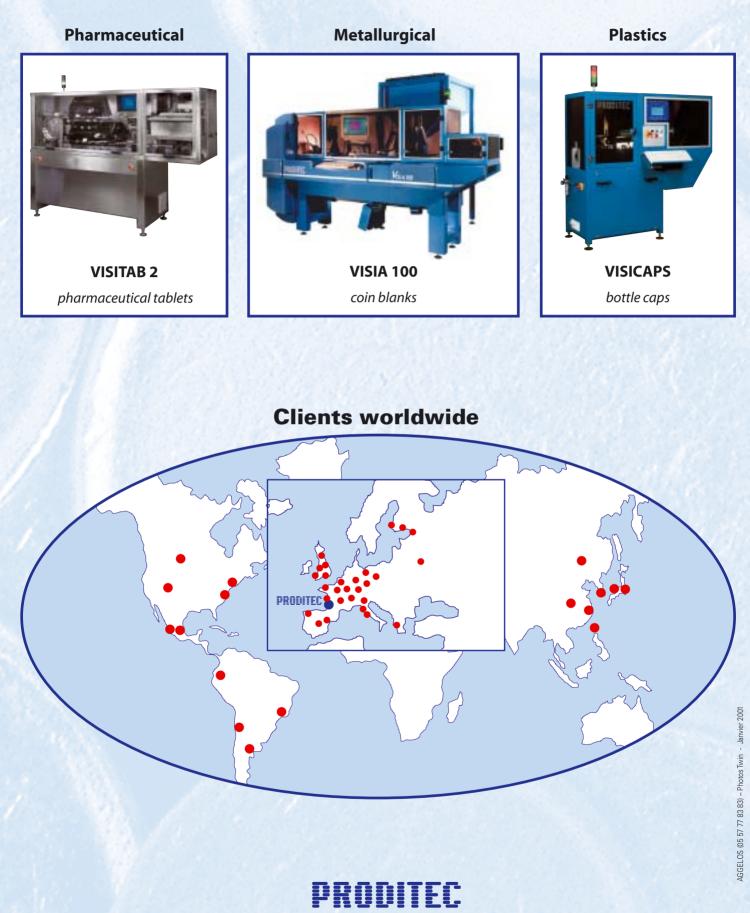

PRODITEC produces a complete range of "turnkey" solutions for automatic inspection and sorting at very high speed and with exceptional measurement accuracy. More than 85% of the company's turnover is generated through exports, with over 200 systems already installed, in three main industrial sectors :