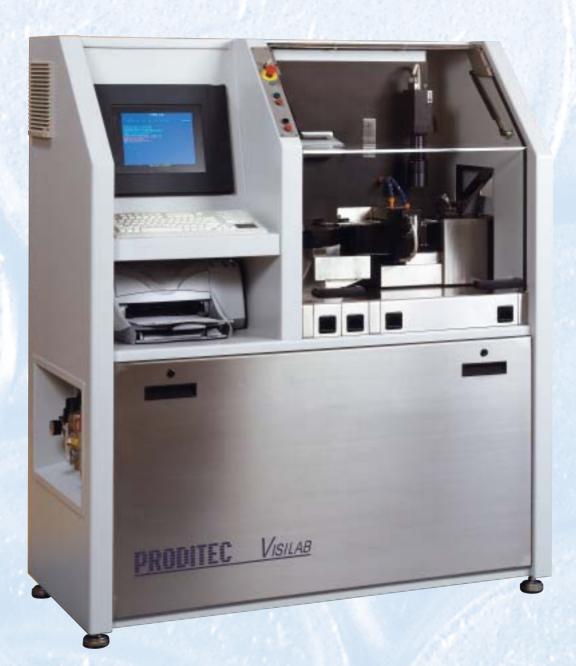

# Artificial vision's contribution to improved quality

PRODITEC, the market leader in artificial vision applications, offers a complete turnkey solution to the problem of high speed/high precision measurement of coins and blanks for minting operations : The VISILAB system.

#### HARDWARE

- one industrial micro computer with Hard Disk
- color monitor and keyboard for operator

#### Vision system

- solid state CCD cameras and lighting
- interface and real time processing board

#### Automated devices

- adjustable device to guide and feed coins or blanks on conveyor

- evacuation system