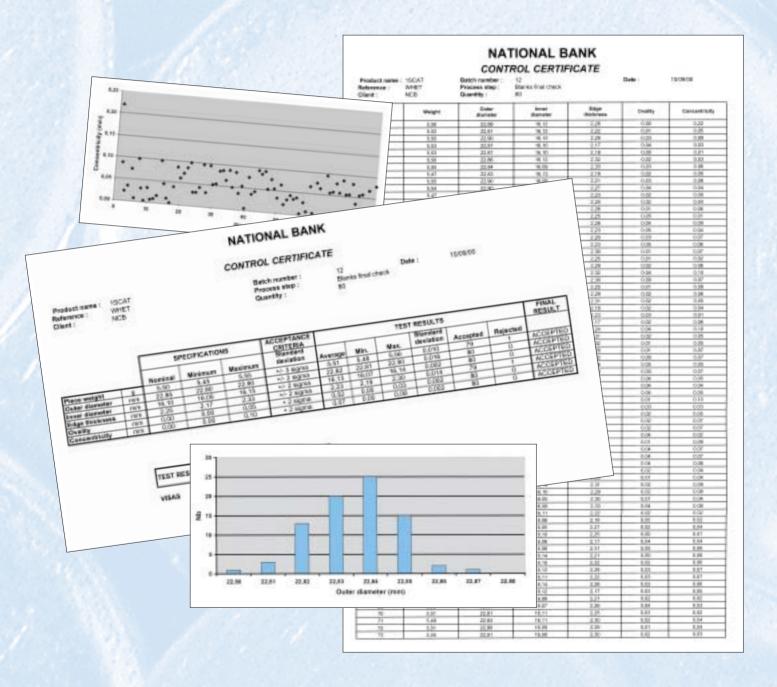

### **Measurement Precision**

(at room temperatures 20° - 22° C) Outer diameter Inner diameter (rings) Ovality Excentricity (Rings) Rim Height (Edge Thickness for flat blanks or coins)

± 0.01 mm ± 0.01 mm ± 0.01 mm (3 checks at 120°) (Maximum Ring width – Minimum width ÷ 2) ± 0.02 mm ± 0.01 mm

#### SOFTWARE

- Windows 10 operative system
- PRODISOFT Software for general process :
  - running of the system and operator interfaces
    communication with vision systems
    - real time display of data
    - statistics data editing and reports