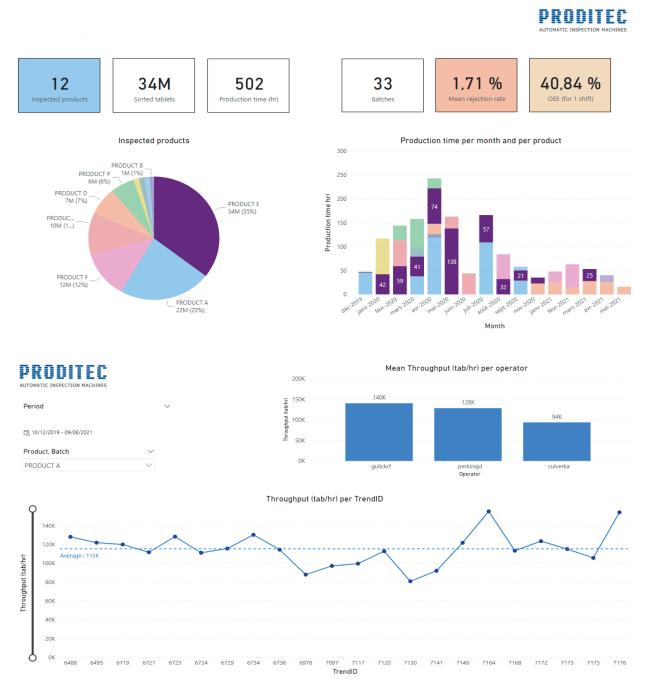

#### SERVICE SUPPORT MONITORING FOR INDUSTRY 4.0

- Service support at the Industry 4.0 level with a specific application updated at your convenience (monthly, quaterly, annually)
- Clear understanding of your production data with the expertise of our engineers

#### CFR 21 Part 11 Compliant

- Audit trail report

- Security log

- Recipe audit
- Data integrity
- Batch report
- Users management