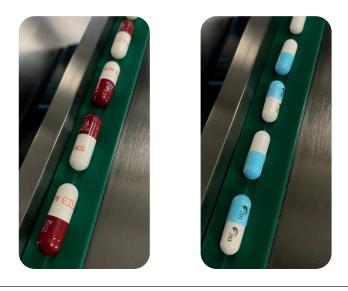

## Multi-angle camera system and reflection-free lighting for high-quality inspection

### Conventional direct lighting

Specific reflection-free lighting

Reflection-free lighting ensures the perfect environment for defect analysis