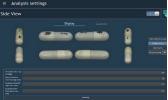

## Multi-angle camera system and reflection-free lighting for high-quality inspection

### Conventional direct lighting

Specific reflection-free lighting

Reflection-free lighting ensures the perfect environment for defect analysis