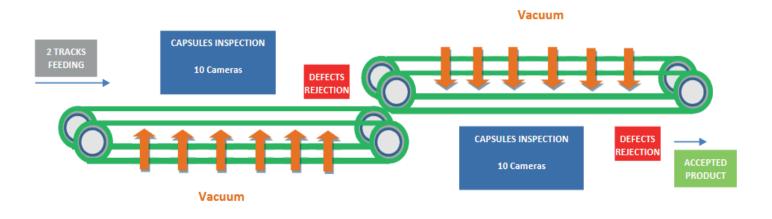

#### **Capsules Inspection**

## Multi-angle camera system and reflection-free lighting for high-quality inspection