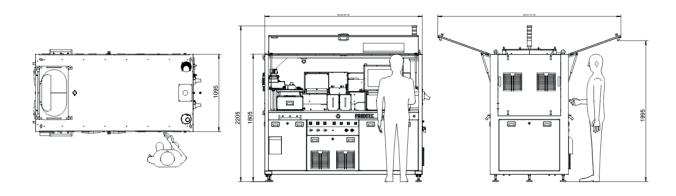

### **Capsule Inspection Machine**

VISICAPS 3-M

Medium output Capsule inspection machine

- High output up to 260 000 caps./h
- High quality sorting solutions for capsules
- High level of operator autonomy