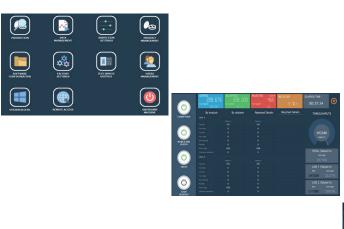

#### Easy to use

- Set-up in 30 minutes
- Interactive information
- Intuitive configuration
- Automatic learning system
- Fast template-based set-up
- Limited number of parameters for simplicity