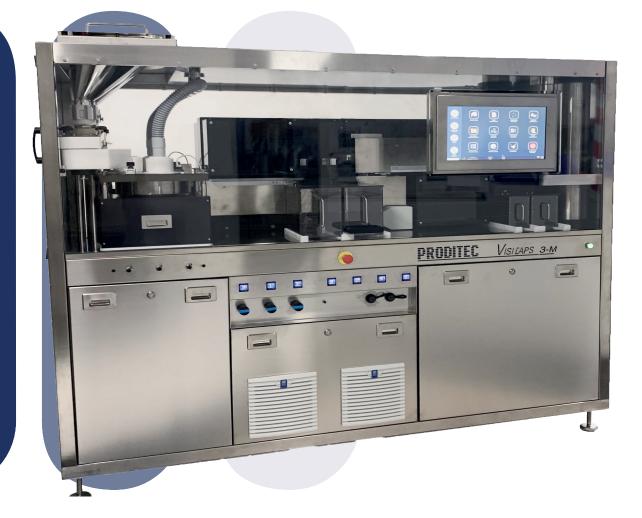

### **Capsule Inspection Machine**

VISICAPS 3-M

Medium output Capsule inspection machine

- High output up to 260 000 caps./h
- High quality sorting solutions for capsules
- High level of operator autonomy

PRODITEC