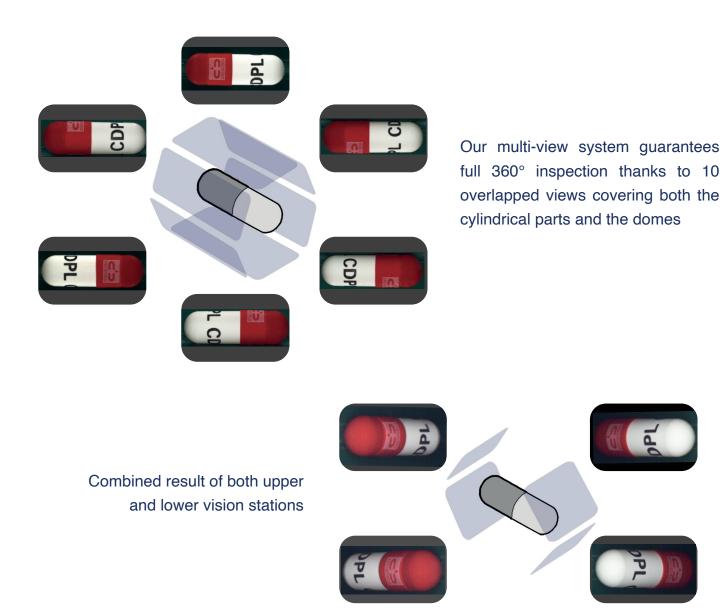

## Multi-angle camera system and reflection-free lighting for high-quality inspection

### Conventional direct lighting

Specific reflection-free lighting

Reflection-free lighting ensures the perfect environment for defect analysis