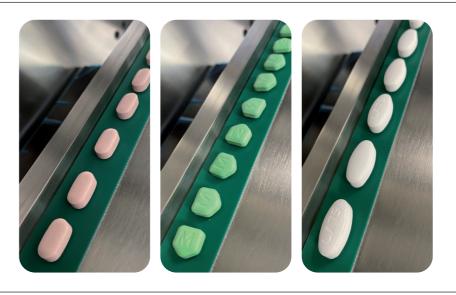

#### Round tablets

Diameter 5 mm to 13 mm dia. 5 mm: up to 300 000 tab./h dia. 7 mm: up to 200 000 tab./h dia. 9 mm: up to 180 000 tab./h dia. 10 mm: up to 160 000 tab./h dia. 12 mm: up to 120 000 tab./h

#### Oblong and oval tablets

Length allowance, 6 mm to 25 mm
Width allowance, 5 mm to 13 mm
Length 10 mm: up to 160.000 tab./h
Length 12 mm: up to 120.000 tab./h
Length 14 mm: up to 100.000 tab./h
Length 18 mm: up to 80.000 tab./h

#### Polygonal shapes tablets

(triangle, square, pentagone, etc)
Length allowance, 6 mm to 25 mm
Width allowance, 5 mm to 13 mm
Length 6 mm: up to 200 000 tab./h
Length 8 mm: up to 180 000 tab./h
Length 10 mm: up to 160 000 tab./h
Length 12 mm: up to 120 000 tab./h

#### Exotic shapes tablets

(heart, almund, bullet, etc)
Length allowance, 6 mm to 25 mm
Width allowance, 5 mm to 13 mm
Length 8 mm: up to 180 000 tab./h
Length 10 mm: up to 160 000 tab./h
Length 12 mm: up to 120 000 tab./h
Length 14 mm: up to 100.000 tab./h