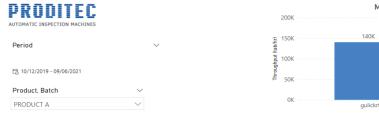

PRODITEC VISITAB 2-M Tablet Inspection Machine PRODITEC VISITAB 2-M Tablet Inspection Machine

# SERVICE SUPPORT MONITORING FOR INDUSTRY 4.0

- Service support at the Industry 4.0 level with a specific application updated at your convenience (monthly, quaterly, annually)
- Clear understanding of your production data with the expertise of our engineers

## PRODITEC AUTOMATIC INSPECTION MACHINES













#### **CFR 21 Part 11 Compliant**

Audit trail report

- Recipe audit
- Batch report

- Security log

- Data integrity
- Users management

## Connectivity

Network connection

- OPC

Active directory

## **Outputs**

#### Round tablets

Diameter 5 mm to 13 mm dia. 5 mm: up to 300 000 tab./h dia. 7 mm: up to 200 000 tab./h dia. 9 mm: up to 180 000 tab./h dia. 10 mm: up to 160 000 tab./h dia. 12 mm: up to 120 000 tab./h

#### Oblong and oval tablets

Length allowance, 6 mm to 25 mm
Width allowance, 5 mm to 13 mm
Length 10 mm: up to 160.000 tab./h
Length 12 mm: up to 120.000 tab./h
Length 14 mm: up to 100.000 tab./h
Length 18 mm: up to 80.000 tab./h

#### Polygonal shapes tablets

(triangle, square, pentagone, etc)
Length allowance, 6 mm to 25 mm
Width allowance, 5 mm to 13 mm
Length 6