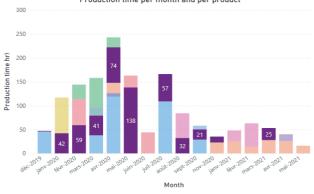

PRODITEC VISITAB 2-M Tablet Inspection Machine PRODITEC VISITAB 2-M Tablet Inspection Machine

# SERVICE SUPPORT MONITORING FOR INDUSTRY 4.0

- Service support at the Industry 4.0 level with a specific application updated at your convenience (monthly, quaterly, annually)
- Clear understanding of your production data with the expertise of our engineers

## PRODITEC AUTOMATIC INSPECTION MACHINES













#### **CFR 21 Part 11 Compliant**

Audit trail report

- Recipe audit
- Batch report

- Security log

- Data integrity
- Users management

## Connectivity

Network connection

- OPC

Active directory

## **Outputs**

#### Round tablets

Diameter 5 mm to 13 mm dia. 5 mm: up to 300 000 tab./h dia. 7 mm: up to 200 000 tab./h dia. 9 mm: up to 180 000 tab./h dia. 10 mm: up to 160 000 tab./h dia. 12 mm: up to 120 000 tab./h

#### Oblong and oval tablets

Length allowance, 6 mm to 25 mm
Width allowance, 5 mm to 13 mm
Length 10 mm: up to 160.000 tab./h
Length 12 mm: up to 120.000 tab./h
Length 14 mm: up to 100.000 tab./h
Length 18 mm: up to 80.000 tab./h

#### Polygonal shapes tablets

(triangle, square, pentagone, etc)
Length allowance, 6 mm to 25 mm
Width allowance, 5 mm to 13 mm
Length