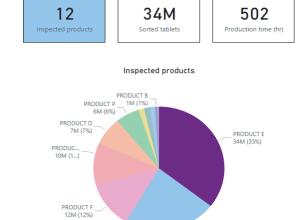

PRODITEC VISITAB 2-M Tablet Inspection Machine PRODITEC VISITAB 2-M Tablet Inspection Machine

# SERVICE SUPPORT MONITORING FOR INDUSTRY 4.0

- Service support at the Industry 4.0 level with a specific application updated at your convenience (monthly, quaterly, annually)
- Clear understanding of your production data with the expertise of our engineers

## PRODITEC AUTOMATIC INSPECTION MACHINES













#### **CFR 21 Part 11 Compliant**

Audit trail report

- Recipe audit
- Batch report

- Security log

- Data integrity
- Users management

## Connectivity

Network connection

- OPC

Active directory

## **Outputs**

#### Round tablets

Diameter 5 mm to 13 mm dia. 5 mm: up to 300 000 tab./h dia. 7 mm: up to 200 000 tab./h dia. 9 mm: up to 180 000 tab./h dia. 10 mm: up to 160 000 tab./h dia. 12 mm: up to 120 000 tab./h

#### Oblong and oval tablets

Length allowance, 6 mm to 25 mm
Width allowance, 5 mm to 13 mm
Length 10 mm: up to 160.000 tab./h
Length 12 mm: up to 120.000 tab./h
Length 14 mm: up to 100.000 tab./h
Length 18 mm: up to 80.000 tab./h

#### Polygonal shapes tablets

(triangle, square, pentagone, etc)
Length allowance, 6 mm to 25 mm
Width allowance, 5 mm to 13 mm
Len