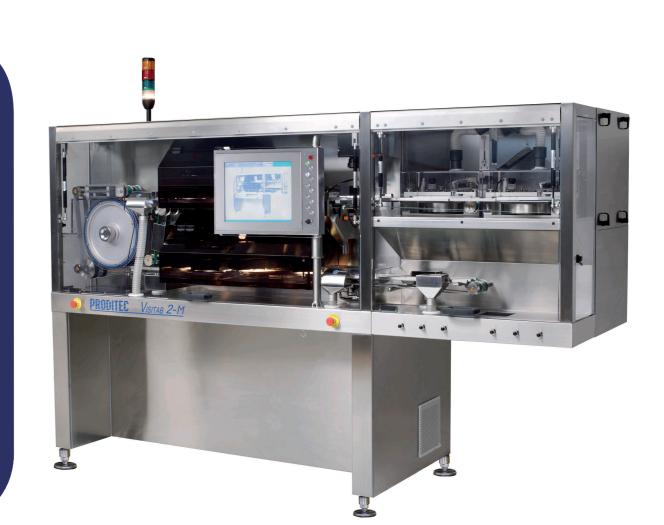

#### VISITAB 2-M

#### Medium output Tablet Inspection Machine

- **■** High quality sorting solutions for tablets
- High versatility: capable of processing a wide range of tablet shapes
- High level of operator autonomy