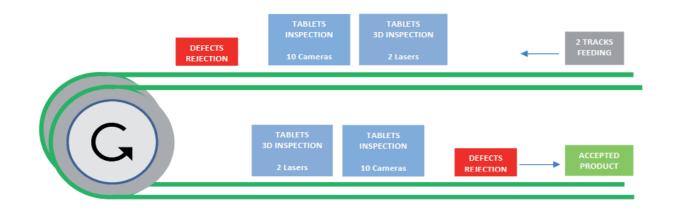

## A dedicated inspection system for tablets

- 10 new generation colour cameras per track with diffuse lighting and inspection angles specially optimised for tablets
- 4 new generation 3D Blue ray lasers
- Total of 24 sensors for tablets sort

# 2 Tracks flexible conveyor system for tablets

- All shapes and sizes
- The tablets are transported flat on the conveyor belt
- Anti-jamming feeding system

25 years of experience in feeding insuring machine use on wide tablet shape range

#### **Tablets Inspection**

Multi-angle camera system and improved laser vision for high-quality inspection

Our multi-view system guarantees full 360° inspection for all cosmetics defects thanks to 10 overlapped views covering top, bottom, lateral and edge areas

Two 3D laser sensors (a must have) ensure tablet surface analysis covering cracks, embossment, thickness defects, coating and engraving integrity