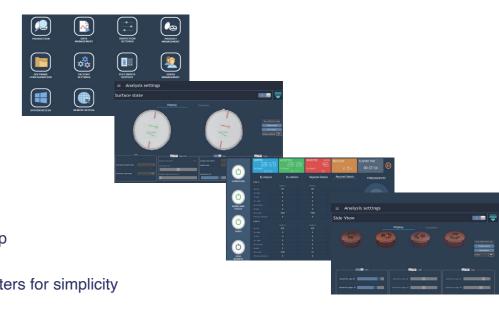

## Easy to use

- Set-up in 30 minutes
- Interactive information
- Intuitive configuration
- Automatic learning system
- Fast template-based set-up
- Limited number of parameters for simplicity