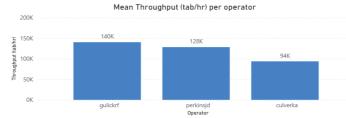

PRODITEC VISITAB 2-M Tablet Inspection Machine PRODITEC VISITAB 2-M Tablet Inspection Machine

# SERVICE SUPPORT MONITORING FOR INDUSTRY 4.0

- Service support at the Industry 4.0 level with a specific application updated at your convenience (monthly, quaterly, annually)
- Clear understanding of your production data with the expertise of our engineers

## PRODITEC AUTOMATIC INSPECTION MACHINES













#### **CFR 21 Part 11 Compliant**

Audit trail report

- Recipe audit
- Batch report

- Security log

- Data integrity
- Users management

## Connectivity

Network connection

- OPC

Active directory

## **Outputs**

#### Round tablets

Diameter 5 mm to 13 mm dia. 5 mm: up to 300 000 tab./h dia. 7 mm: up to 200 000 tab./h dia. 9 mm: up to 180 000 tab./h dia. 10 mm: up to 160 000 tab./h dia. 12 mm: up to 120 000 tab./h

#### Oblong and oval tablets

Length allowance, 6 mm to 25 mm
Width allowance, 5 mm to 13 mm
Length 10 mm: up to 160.000 tab./h
Length 12 mm: up to 120.000 tab./h
Length 14 mm: up to 100.000 tab./h
Length 18 mm: up to 80.000 tab./h

#### Polygonal shapes tablets

(triangle, square, pentagone, etc)
Length allowance, 6 mm to 25 mm
Width allowance, 5 mm to 13 mm
Length 6 mm