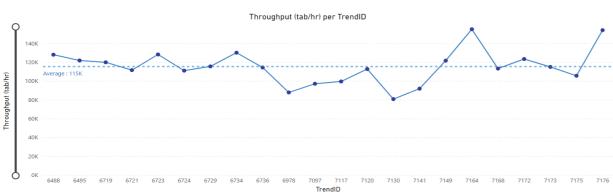

PRODITEC VISITAB 2-M Tablet Inspection Machine PRODITEC VISITAB 2-M Tablet Inspection Machine

# SERVICE SUPPORT MONITORING FOR INDUSTRY 4.0

- Service support at the Industry 4.0 level with a specific application updated at your convenience (monthly, quaterly, annually)
- Clear understanding of your production data with the expertise of our engineers

## PRODITEC AUTOMATIC INSPECTION MACHINES













#### **CFR 21 Part 11 Compliant**

Audit trail report

- Recipe audit
- Batch report

- Security log

- Data integrity
- Users management

## Connectivity

Network connection

- OPC

Active directory

## **Outputs**

#### Round tablets

Diameter 5 mm to 13 mm dia. 5 mm: up to 300 000 tab./h dia. 7 mm: up to 200 000 tab./h dia. 9 mm: up to 180 000 tab./h dia. 10 mm: up to 160 000 tab./h dia. 12 mm: up to 120 000 tab./h

#### Oblong and oval tablets

Length allowance, 6 mm to 25 mm
Width allowance, 5 mm to 13 mm
Length 10 mm: up to 160.000 tab./h
Length 12 mm: up to 120.000 tab./h
Length 14 mm: up to 100.000 tab./h
Length 18 mm: up to 80.000 tab./h

#### Polygonal shapes tablets

(triangle, square, pentagone, etc)
Length allowance, 6 mm to 25 mm
Width allowance, 5 mm to 13 mm
Length 6 mm: