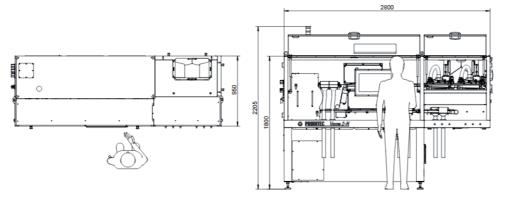

#### VISITAB 2-M

#### Medium output Tablet Inspection Machine

- **■** High quality sorting solutions for tablets
- High versatility: capable of processing a wide range of tablet shapes
- High level of operator autonomy