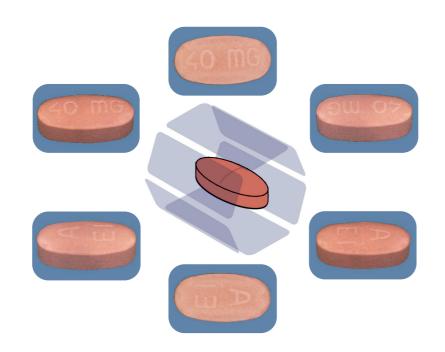

#### **Tablets Inspection**

Multi-angle camera system and improved laser vision for high-quality inspection

Our multi-view system guarantees full 360° inspection for all cosmetics defects thanks to 10 overlapped views covering top, bottom, lateral and edge areas

Two 3D laser sensors (a must have) ensure tablet surface analysis covering cracks, embossment, thickness defects, coating and engraving integrity