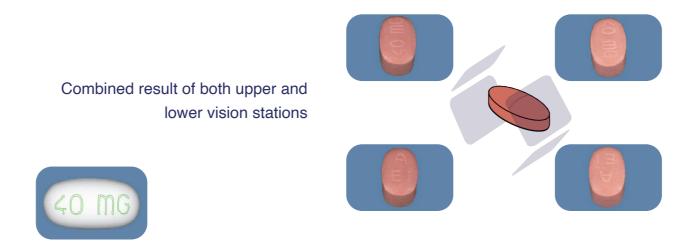

#### **Tablets Inspection**

Multi-angle camera system and improved laser vision for high-quality inspection

Our multi-view system guarantees full 360° inspection for all cosmetics defects thanks to 10 overlapped views covering top, bottom, lateral and edge areas

Two 3D laser sensors (a must have) ensure tablet surface analysis covering cracks, embossment, thickness defects, coating and engraving integrity