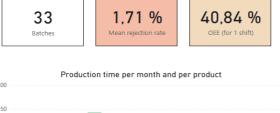

PRODITEC VISITAB 2-M Tablet Inspection Machine PRODITEC VISITAB 2-M Tablet Inspection Machine

# SERVICE SUPPORT MONITORING FOR INDUSTRY 4.0

- Service support at the Industry 4.0 level with a specific application updated at your convenience (monthly, quaterly, annually)
- Clear understanding of your production data with the expertise of our engineers

## PRODITEC AUTOMATIC INSPECTION MACHINES













#### **CFR 21 Part 11 Compliant**

Audit trail report

- Recipe audit
- Batch report

- Security log

- Data integrity
- Users management

## Connectivity

Network connection

- OPC

Active directory

## **Outputs**

#### Round tablets

Diameter 5 mm to 13 mm dia. 5 mm: up to 300 000 tab./h dia. 7 mm: up to 200 000 tab./h dia. 9 mm: up to 180 000 tab./h dia. 10 mm: up to 160 000 tab./h dia. 12 mm: up to 120 000 tab./h

#### Oblong and oval tablets

Length allowance, 6 mm to 25 mm
Width allowance, 5 mm to 13 mm
Length 10 mm: up to 160.000 tab./h
Length 12 mm: up to 120.000 tab./h
Length 14 mm: up to 100.000 tab./h
Length 18 mm: up to 80.000 tab./h

#### Polygonal shapes tablets

(triangle, square, pentagone, etc)
Length allowance, 6 mm to 25 mm
Width allowance, 5 mm to 13 mm
Lengt